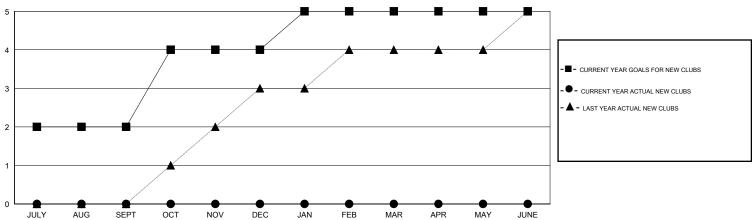

## GMT: LOCATION REP OF SRI LANKA GMT CA

| Clubs                 |               |           |               | Members               |                           |                         |                                              |
|-----------------------|---------------|-----------|---------------|-----------------------|---------------------------|-------------------------|----------------------------------------------|
| RESULTS FOR 2019-2020 |               |           |               | RESULTS FOR 2019-2020 |                           |                         |                                              |
| QUARTER               | NEW CLUB GOAL | NEW CLUBS | DROPPED CLUBS | QUARTER               | MEMBER GROWTH NET<br>GOAL | MEMBER GROWTH<br>ACTUAL | DROPPED MEMBERS ACTUAL (including transfers) |
| JULY/AUG/SEPT         | 2             | 0         | 0             | JULY/AUG/SEPT         | 50                        | 54                      | 115                                          |
| OCT/NOV/DEC           | 2             | 0         | 0             | OCT/NOV/DEC           | 100                       | 0                       | 0                                            |
| JAN/FEB/MAR           | 1             | 0         | 0             | JAN/FEB/MAR           | 50                        | 0                       | 0                                            |
| APR/MAY/JUNE          | 0             | 0         | 0             | APR/MAY/JUNE          | 50                        | 0                       | 0                                            |