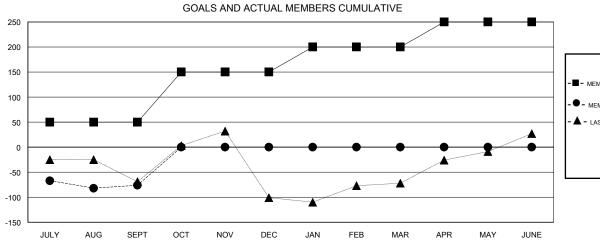

## GMT: LOCATION REP OF SRI LANKA GMT CA

| Clubs                 |               |           |               | Members               |                           |                         |                                              |
|-----------------------|---------------|-----------|---------------|-----------------------|---------------------------|-------------------------|----------------------------------------------|
| RESULTS FOR 2019-2020 |               |           |               | RESULTS FOR 2019-2020 |                           |                         |                                              |
| QUARTER               | NEW CLUB GOAL | NEW CLUBS | DROPPED CLUBS | QUARTER               | MEMBER GROWTH NET<br>GOAL | MEMBER GROWTH<br>ACTUAL | DROPPED MEMBERS ACTUAL (including transfers) |
| JULY/AUG/SEPT         | 2             | 0         | 0             | JULY/AUG/SEPT         | 50                        | 54                      | 115                                          |
| OCT/NOV/DEC           | 2             | 0         | 0             | OCT/NOV/DEC           | 100                       | 0                       | 0                                            |
| JAN/FEB/MAR           | 1             | 0         | 0             | JAN/FEB/MAR           | 50                        | 0                       | 0                                            |
| APR/MAY/JUNE          | 0             | 0         | 0             | APR/MAY/JUNE          | 50                        | 0                       | 0                                            |

## GOALS AND ACTUAL NEW CLUBS CUMULATIVE

| -■- м | EMBER GROW  | TH NET GOAL  |     |  |
|-------|-------------|--------------|-----|--|
| -●- M | EMBER GROW  | /TH ACTUAL   |     |  |
| -▲-∟  | AST YEAR ME | MBERSHIP ACT | UAL |  |
|       |             |              |     |  |
|       |             |              |     |  |
|       |             |              |     |  |
|       |             |              |     |  |